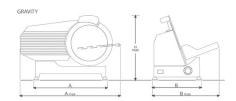

| model   | %e        | Cuting 1055 section Chute Stroke Footbrink |                      |           |                                           | Overall dimensions Net weight             |             |             |
|---------|-----------|--------------------------------------------|----------------------|-----------|-------------------------------------------|-------------------------------------------|-------------|-------------|
| No      | in mm     | in                                         | in<br>mm             | in<br>mm  | in/mm                                     | in/mm                                     | Lbs<br>Kgs  | Poner<br>Hp |
| RTS10-Q | 10<br>250 | 9.05x7.48<br>230x190                       | 9.05x9.84<br>230x250 | 10<br>250 | A 18.70/475<br>B 13.38/340<br>H 15.74/400 | A 22.83/580<br>B 18.50/470<br>H 15.74/400 | 41.88<br>19 | 1/3         |