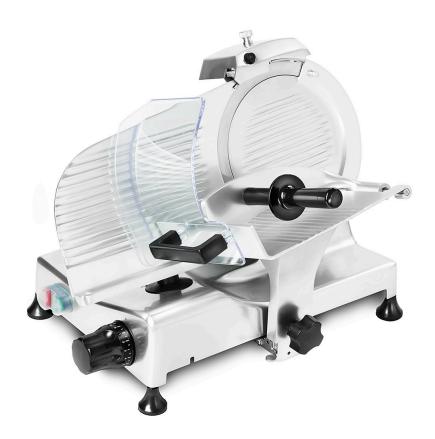

## RTS10-Q is a manual slicer with smooth lines.

PROFESSIONAL GRAVITY SLICER - MANUAL BELT DRIVEN

The rounded base gives a harmonious style to the whole machine. Perfect for slicing cold cuts, meat, vegetables, cheeses. Ideal for restaurants and bars.

- 10" hard chromed special alloy hollow ground knife: longer lasting and easier to sharpen.
- 0 to 9/16" slice thickness.
- Permanently attached knife ring guard.
- Easy to access top mounted, removable all metal knife sharpener with dual action with two stones.
- Slice thickness precision adjustment: gasket-sealed mechanism.
- Drip deflecting edge of the gauge plate.
- Smooth stainless steel ball bearing chute slide.
- Metal bottom enclosure.
- Moisture proof, easy-to-clean ON/OFF switch and knife hub.
- Motor overload protection with manual reset.
- Knife cover interlock.
- Home position chute interlock.
- 1/3 HP fan-cooled knife motor with permanently lubricated ball bearings.
- Overload protection manual reset.
- Power indicator light.
- Non-slip rubber feet.