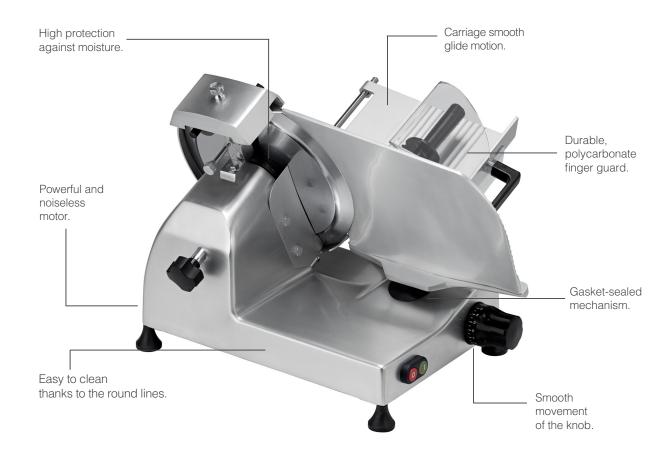

- 10" hard chromed special alloy hollow ground knife: longer lasting and easier to sharpen.
- 0 to 9/16" slice thickness.
- Permanently attached knife ring guard.
- Easy to access top mounted, removable all metal knife sharpener with dual action with two stones.
- Slice thickness precision adjustment: gasket-sealed mechanism.
- Drip deflecting edge of the gauge plate.
- Smooth stainless steel ball bearing chute slide.
- Metal bottom enclosure.
- Moisture proof, easy-to-clean ON/OFF switch and knife hub.
- Motor overload protection with manual reset.
- Knife cover interlock.
- Home position chute interlock.
- 1/3 HP fan-cooled knife motor with permanently lubricated ball bearings.
- Overload protection manual reset.
- Power indicator light.
- Non-slip rubber feet.